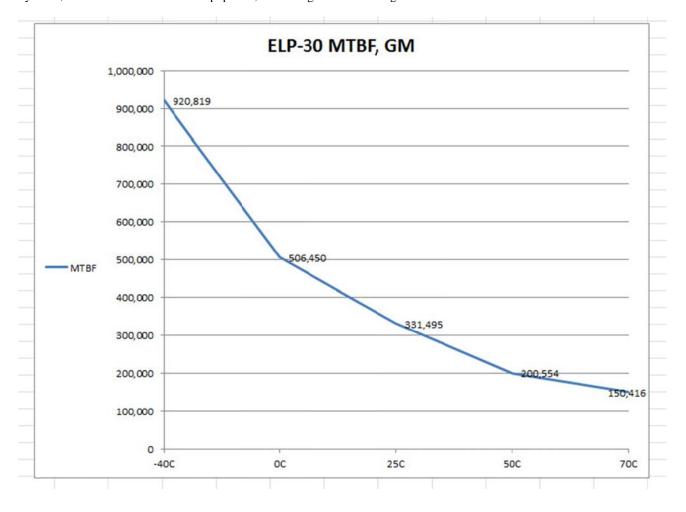

## ELP-30/XXXVAC MTBF

\*The calculations were done according to MIL-STD-217F.

Product: ELP-30.

Products designated: ELP-30/XXXVAC

All the ELP rated 30 (current rating) and the XXX (AC voltage rating) have the same MTBF as they were designed for similar environmental stress.

Environmental conditions: Ground, Mobile, GM

Definition:

Equipment installed on wheeled or tracked vehicles and equipment manually transported; includes tactical missile ground support equipment, mobile communications equipment, tactical fire direction Systems, handheld communications equipment, laser designations and range finders.