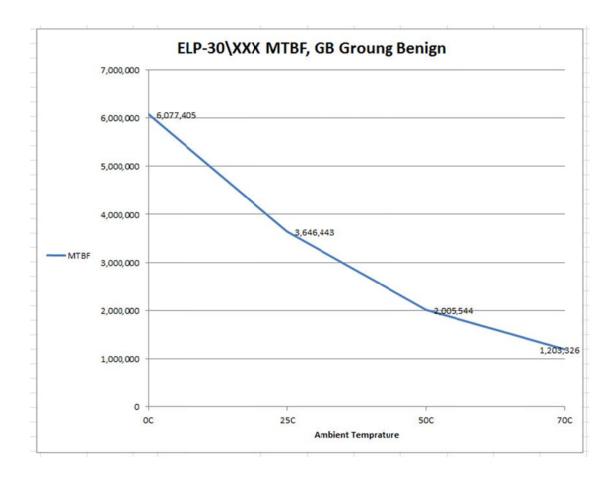

## ELP-30/XXXVAC MTBF

\*The calculations were done according to MIL-STD-217F.

Product: ELP-30.

Products designated: ELP-30/XXXVAC

All the ELP rated 30 (current rating) and the XXX (AC voltage rating) have the same MTBF as they were designed for similar environmental stress.

Elmo Motion Control Ltd., 60 Amal St., Petach-Tikva 49516, Israel Phone +972-3 929-2300 Fax +972-3 929-2322

Environmental conditions: Ground Benign, GB

Non-mobile, temperature and humidity controlled environments readily accessible to maintenance; includes laboratory instruments and test equipment, medical electronic equipment, business scientific computer complexes, and missiles and support equipment in ground silos