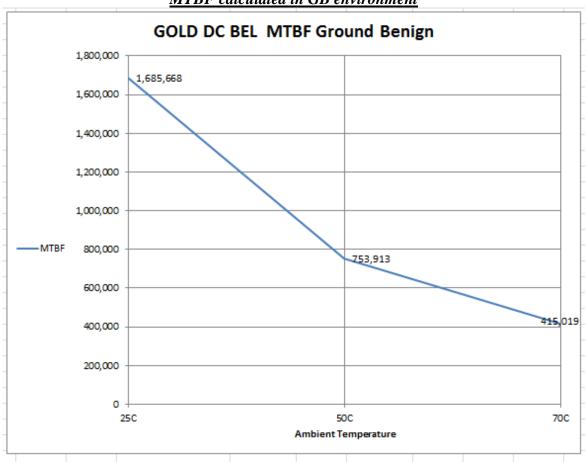

### \*The calculations were done according to MIL-STD-217F.

#### Product: G-DC WHIXX/YYYEE

Environmental conditions: Ground Benign, GB

Definition of GB: Environmental conditions : Ground, Benign, GB

Non-mobile, temperature and humidity controlled environments readily accessible to maintenance; includes laboratory instruments and test equipment, medical electronic equipment, business and scientific computer complexes, and missiles and support equipment in ground silos.

## MTBF calculated in GB environment

Elmo Motion Control Ltd., 60 Amal St., Petach-Tikva 49516, Israel Phone +972-3 929-2300 Fax +972-3 929-2322