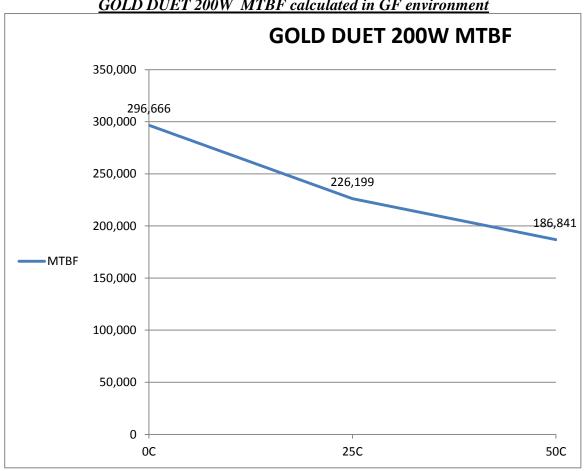

## **GOLD DUET MTBF**

\*The calculations were done according to MIL-STD-217F.

Product: GOLD-DUET . Products designated: GD-XX/YYY Environmental conditions: Ground Fix, GF Definition of GF:

Moderately controlled environments such as installation in permanent racks with adequate cooling air and possible installation in unheated building; includes permanent installation of air traffic control radar and communications facilities

**GOLD DUET 200W MTBF calculated in GF environment** 

## Remarks:

- 1. All DUETs will pass "in house" ESS (Environmental Screening Stress) tests that will include mechanical vibrations and temperature cycling, thus the actual MTBF will be significantly higher.
- 2. During 3Q2015 Elmo will perform HALT (Highly Accelerated Life Tests) on the GOLD DUETs to establish the actual MTBF.