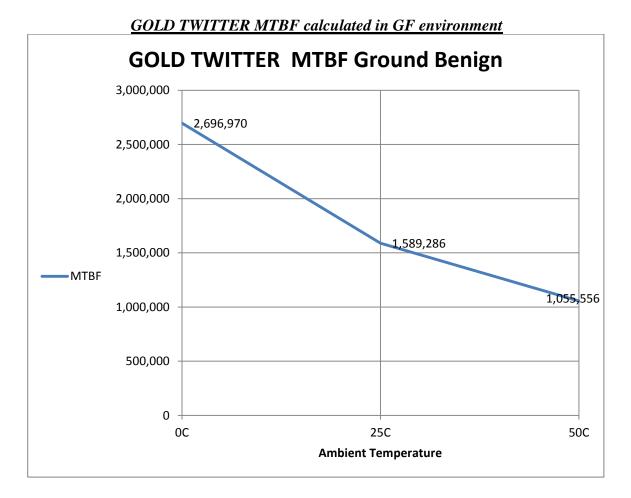

## **GOLD DUET MTBF**

\*The calculations were done according to MIL-STD-217F.

Product: GOLD-DUET . Products designated: GD-XX/YYY Environmental conditions: Ground Fix, GF Definition of GF:

Moderately controlled environments such as installation in permanent racks with adequate cooling air and possible installation in unheated building; includes permanent installation of air traffic control radar and communications facilities