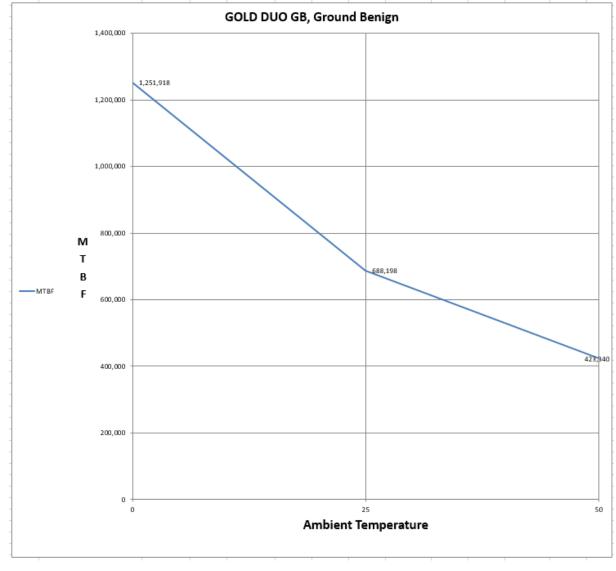

## Environmental conditions: Ground Benign, GB

Non-mobile, temperature and humidity controlled environments readily accessible to maintenance; includes laboratory instruments and test equipment, medical electronic equipment, business scientific computer complexes, and missiles and support equipment in ground silos