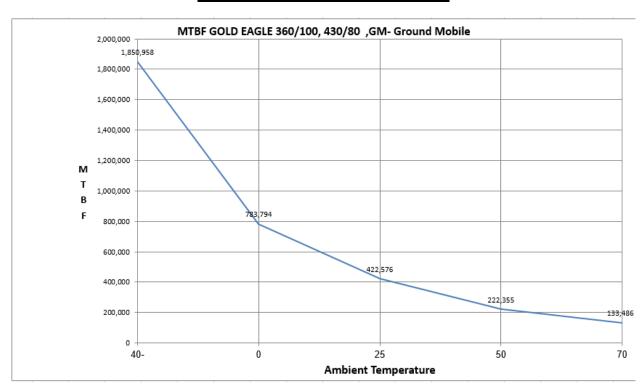

## **GOLD -EAGLE 360A/100V, 430A/80V MTBF**

\*The reliability prediction was done according to MIL-STD-217F.

Product Family: GOLD-EAGLE.

Products designated: G-EAGR360/100EE and G-EAGR430/80EE

Environmental conditions: Ground, Mobile, GM

Definition:

Equipment installed on wheeled or tracked vehicles and equipment manually transported; includes tactical missile ground support equipment, mobile communications equipment, tactical fire direction

Systems, handheld communications equipment, laser designations and range finders.

## MTBF calculated in GM environment

Environmental conditions: Ground Fix, GF

Definition of GF:

Moderately controlled environments such as installation in permanent racks with adequate cooling air and possible installation in unheated building; includes permanent installation of air traffic control radar and communications facilities