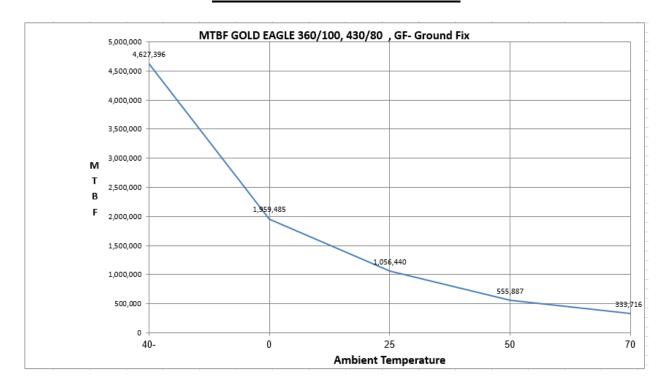

## MTBF calculated in GM environment

Environmental conditions: Ground Fix, GF

Definition of GF:

Moderately controlled environments such as installation in permanent racks with adequate cooling air and possible installation in unheated building; includes permanent installation of air traffic control radar and communications facilities

## MTBF calculated in GF environment