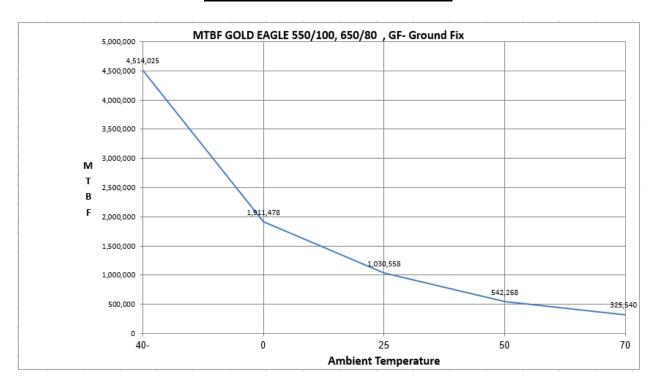

## MTBF calculated in GM environment

Environmental conditions: Ground Fix, GF

Definition of GF:

Moderately controlled environments such as installation in permanent racks with adequate cooling air and possible installation in unheated building; includes permanent installation of air traffic control radar and communications facilities

## MTBF calculated in GF environment