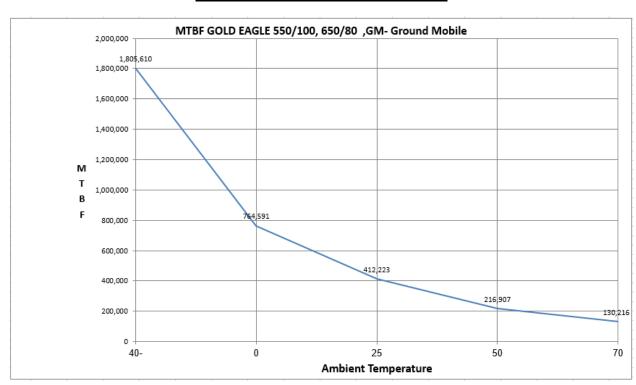

## **GOLD -EAGLE 550A/100V, 650A/80V MTBF**

\*The reliability prediction was done according to MIL-STD-217F.

Product Family: GOLD-EAGLE.

Products designated: G-EAGR550/100EE and G-EAGR650/80EE

Environmental conditions: Ground, Mobile, GM

Definition:

Equipment installed on wheeled or tracked vehicles and equipment manually transported; includes tactical missile ground support equipment, mobile communications equipment, tactical fire direction

Systems, handheld communications equipment, laser designations and range finders.

## MTBF calculated in GM environment

Environmental conditions: Ground Fix, GF

Definition of GF:

Moderately controlled environments such as installation in permanent racks with adequate cooling air and possible installation in unheated building; includes permanent installation of air traffic control radar and communications facilities