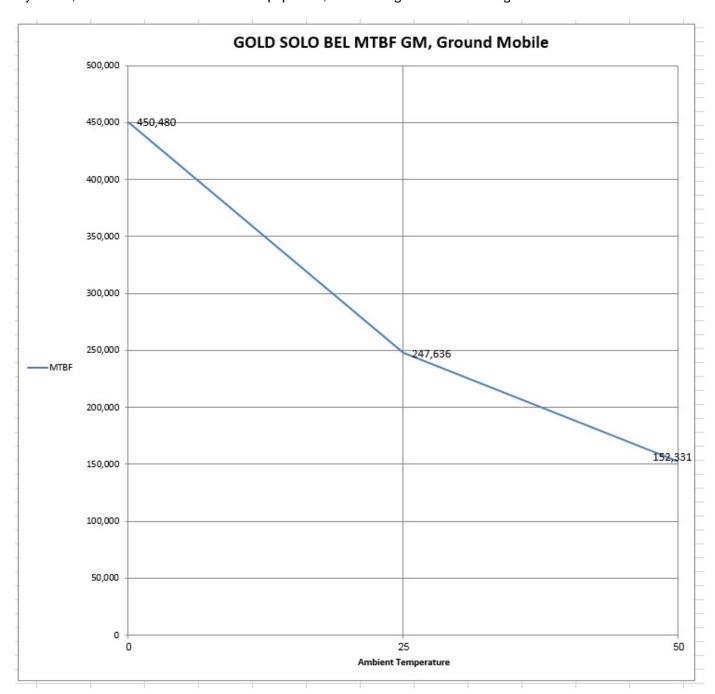

# Environmental conditions: **Ground Mobile, GM** Definition:

Equipment installed on wheeled or tracked vehicles and equipment manually transported; includes tactical missile ground support equipment, mobile communications equipment, tactical fire direction Systems, handheld communications equipment, laser designations and range finders.