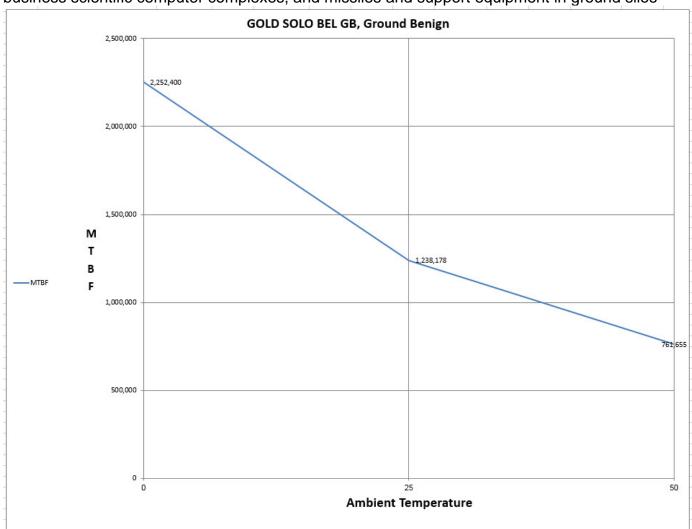

#### Environmental conditions: Ground Benign, GB

Non-mobile, temperature and humidity controlled environments readily accessible to maintenance; includes laboratory instruments and test equipment, medical electronic equipment, business scientific computer complexes, and missiles and support equipment in ground silos