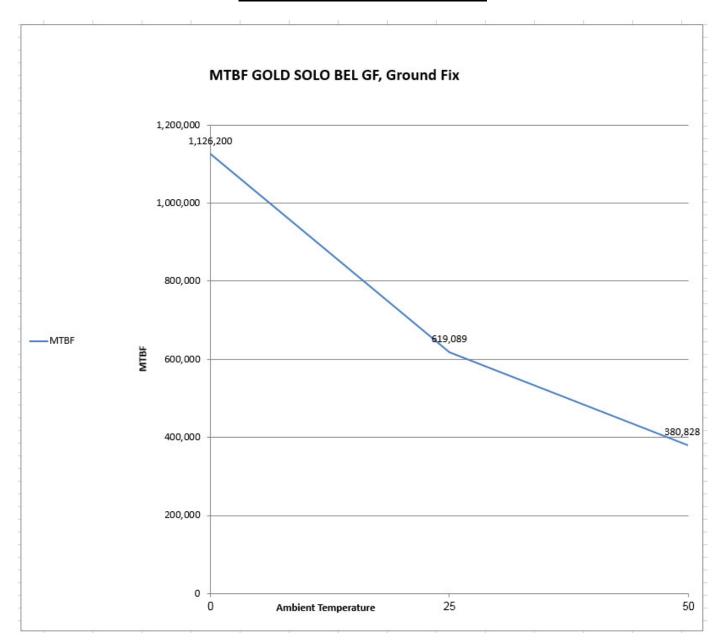

Environmental conditions: **Ground Fix, GF** 

Definition of GF:

Moderately controlled environments such as installation in permanent racks with adequate cooling air and possible installation in unheated building; includes permanent installation of air traffic control radar and communications facilities

### MTBF calculated in GF environment