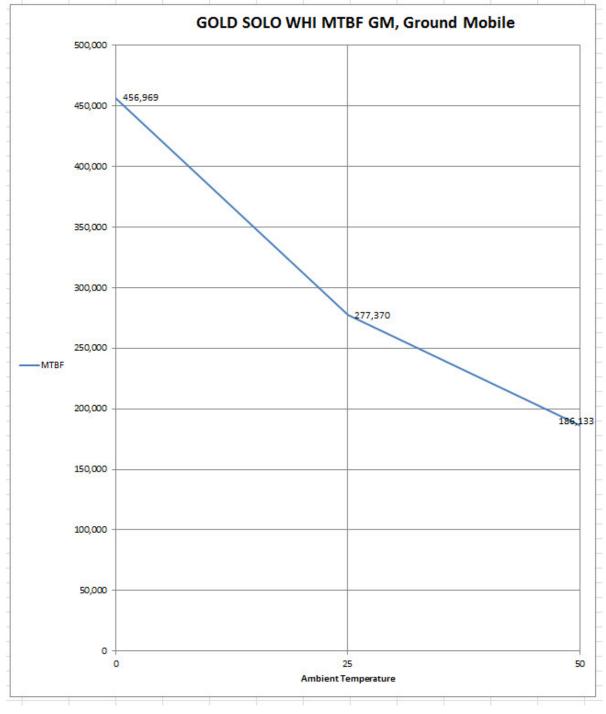

#### Environmental conditions: Ground Mobile, GM

#### Definition:

Equipment installed on wheeled or tracked vehicles and equipment manually transported; includes tactical missile ground support equipment, mobile communications equipment, tactical fire direction Systems, handheld communications equipment, laser designations and range finders.