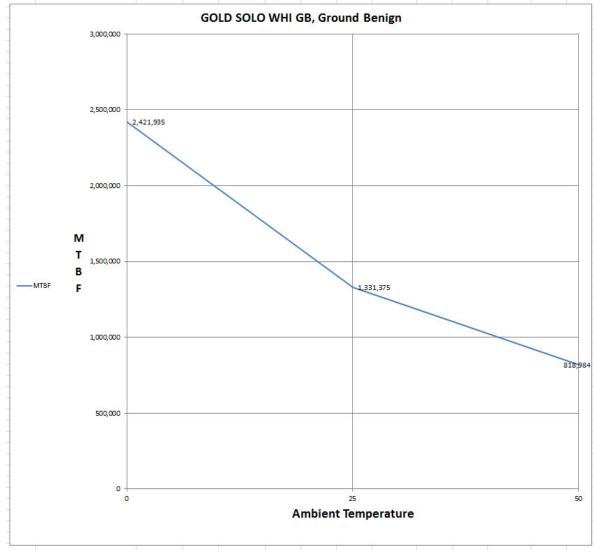

## Environmental conditions: Ground Benign, GB

Non-mobile, temperature and humidity controlled environments readily accessible to maintenance; includes laboratory instruments and test equipment, medical electronic equipment, business scientific computer complexes, and missiles and support equipment in ground silos