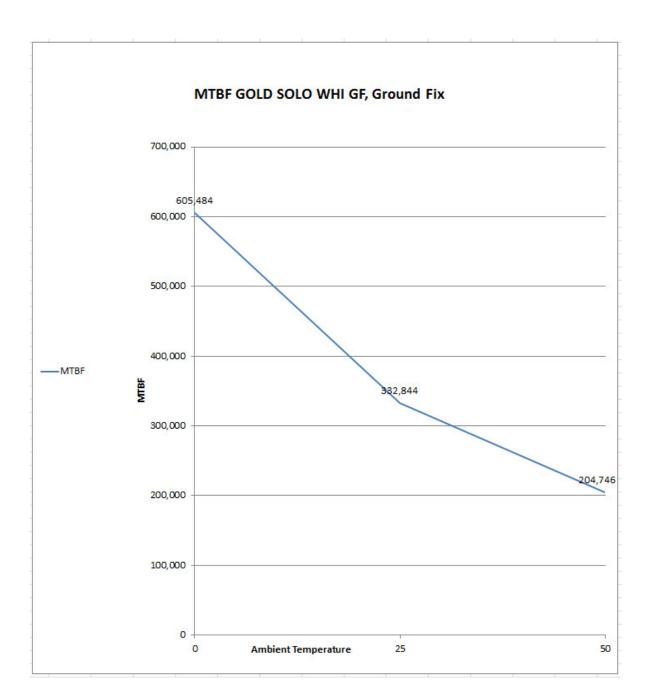

## Environmental conditions: Ground Fix, GF

Definition of GF:

Moderately controlled environments such as installation in permanent racks with adequate cooling air and possible installation in unheated building; includes permanent installation of air traffic control radar and communications facilities