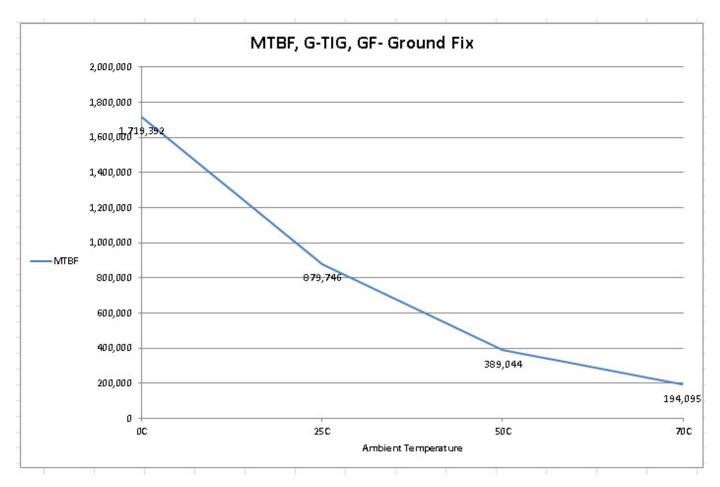

### Environmental conditions: Ground Fix, GF

#### Definition of GF:

Moderately controlled environments such as installation in permanent racks with adequate cooling air and possible installation in unheated building; includes permanent installation of air traffic control radar and communications facilities

MTBF calculated in GF environment

Elmo Motion Control Ltd., 60 Amal St., Petach-Tikva 49516, Israel www.elmomc.com, +972-3 929-2300