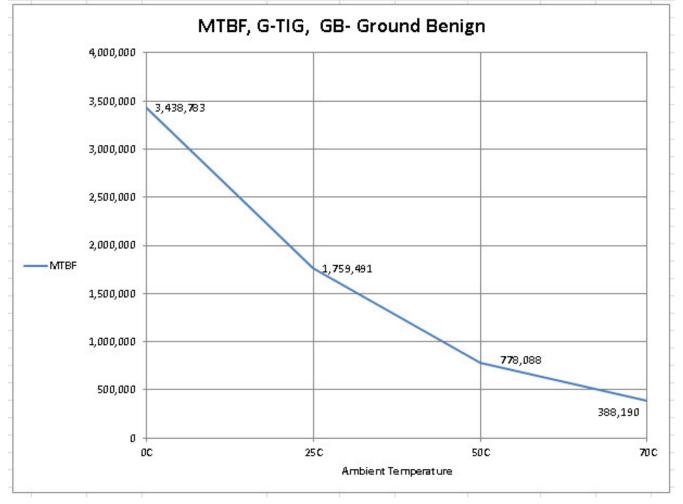

# Environmental conditions: Ground Benign, GB

Non-mobile, temperature and humidity controlled environments readily accessible to maintenance; includes laboratory instruments and test equipment, medical electronic equipment, business scientific computer complexes, and missiles and support equipment in ground silos