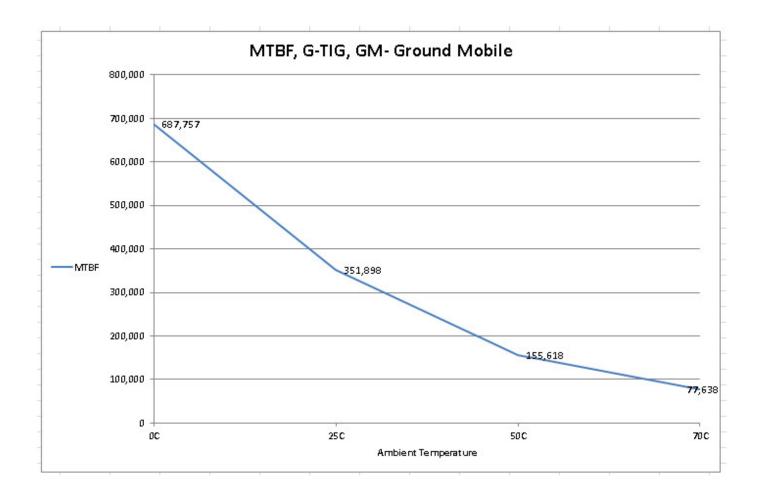

### Environmental conditions: Ground Mobile, GM

#### Definition:

Equipment installed on wheeled or tracked vehicles and equipment manually transported; includes tactical missile ground support equipment, mobile communications equipment, tactical fire direction Systems, handheld communications equipment, laser designations and range finders.