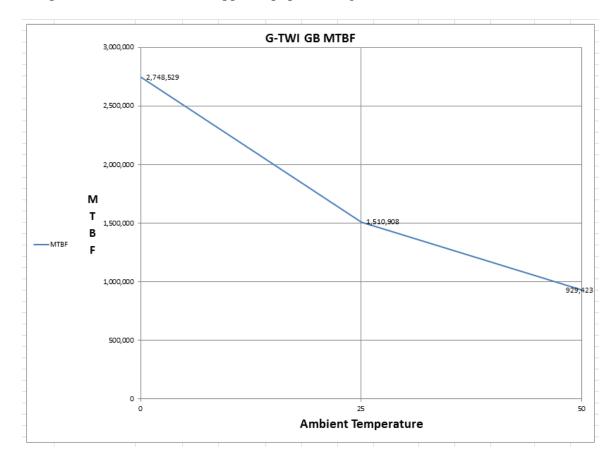

## **GOLD TWITTER MTBF**

\*The calculations were done according to MIL-STD-217F.

Product: GOLD-TWI.

Products designated: G-TWIXX/YYYS (The update: including feedback options E and R) All the GOLD TWI rated XX (current rating) and the YYY (voltage rating) have the same MTBF as they were designed for similar environmental stress.

Environmental conditions: Ground Benign, GB

Nonmobile, temperature and humidity controlled environments readily accessible to maintenance; includes laboratory instruments and test equipment, medical electronic equipment, business scientific computer complexes, and missiles and support equipment in ground silos