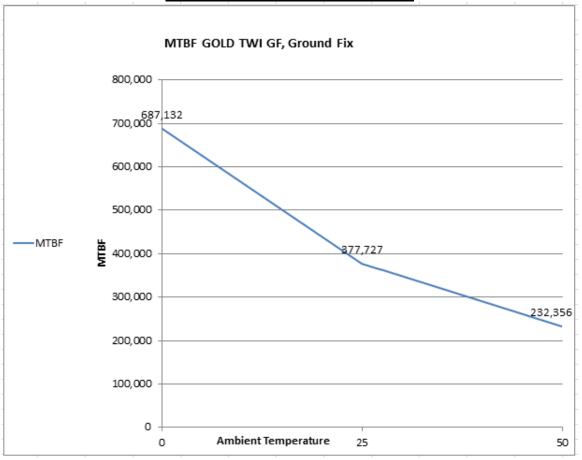

Elmo Motion Control Ltd., 60 Amal St., Petach-Tikva 49516, Israel Phone +972-3 929-2300 Fax +972-3 929-2322

Environmental conditions: Ground Fix, GF

Definition of GF:

Moderately controlled environments such as installation in permanent racks with adequate cooling air and possible installation in unheated building; includes permanent installation of air traffic control radar and communications facilities