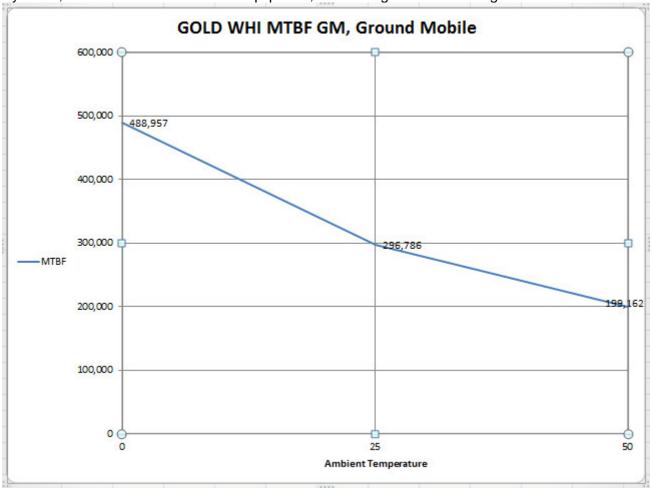

# Environmental conditions: **Ground Mobile, GM**

Definition:

Equipment installed on wheeled or tracked vehicles and equipment manually transported; includes tactical missile ground support equipment, mobile communications equipment, tactical fire direction Systems, handheld communications equipment, laser designations and range finders.