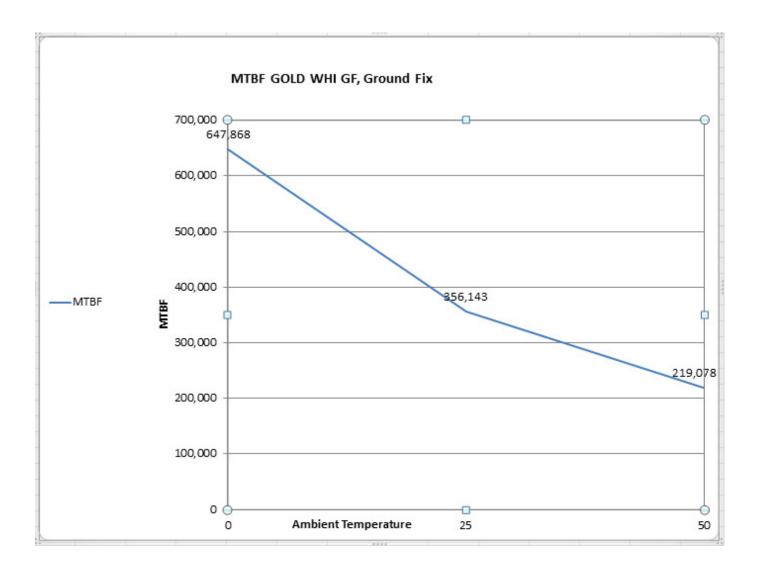

Environmental conditions: **Ground Fix, GF** 

Definition of GF:

Moderately controlled environments such as installation in permanent racks with adequate cooling air and possible installation in unheated building; includes permanent installation of air traffic control radar and communications facilities

## MTBF calculated in GF environment