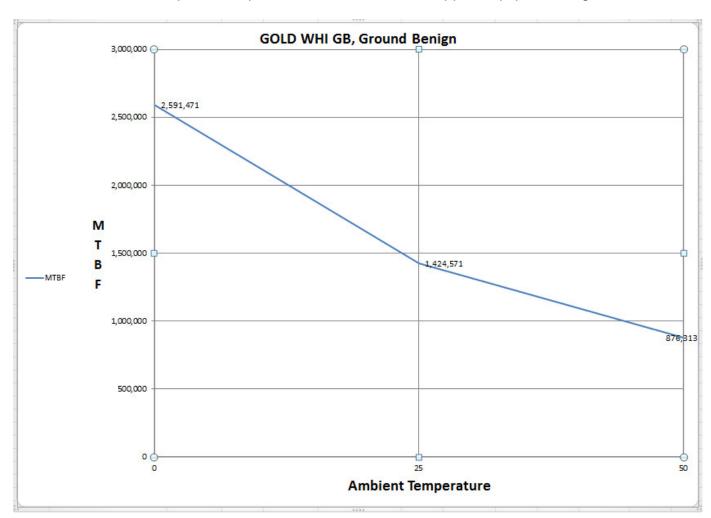

#### Environmental conditions: Ground Benign, GB

Non-mobile, temperature and humidity controlled environments readily accessible to maintenance; includes laboratory instruments and test equipment, medical electronic equipment, business scientific computer complexes, and missiles and support equipment in ground silos