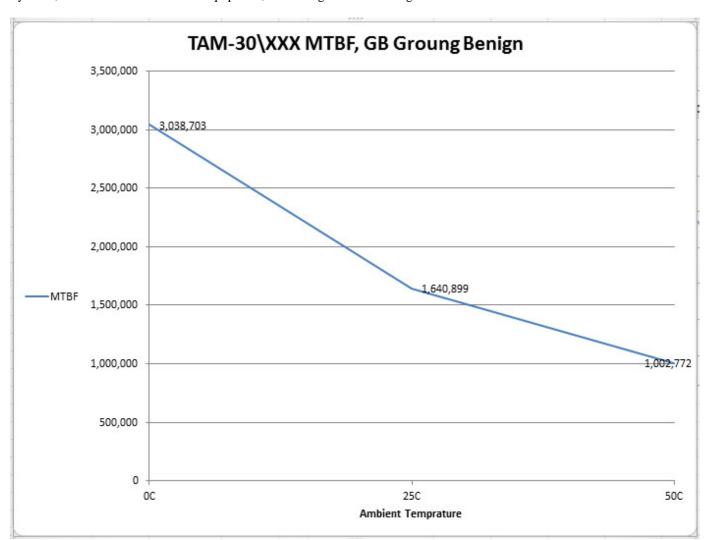

Environmental conditions: Ground Benign, GB

Non-mobile, temperature and humidity controlled environments readily accessible to maintenance; includes laboratory instruments and test equipment, medical electronic equipment, business scientific computer complexes, and missiles and support equipment in ground silos