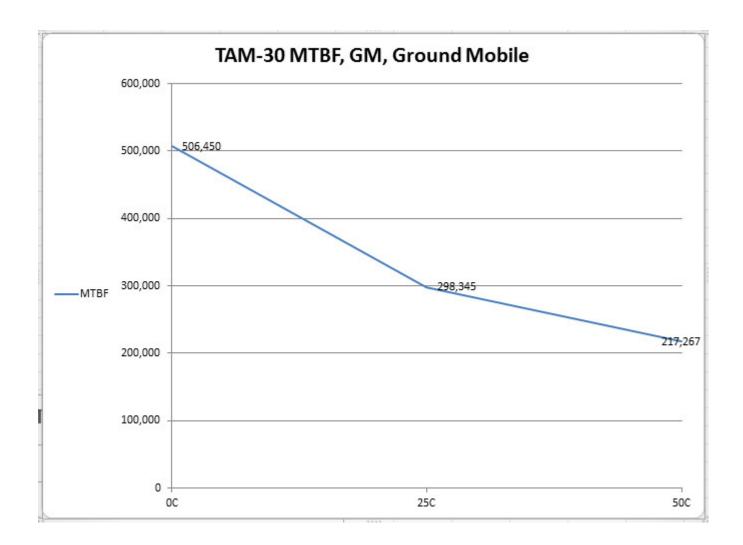

designed for similar environmental stress.

Environmental conditions: Ground, Mobile, GM

Definition:

Equipment installed on wheeled or tracked vehicles and equipment manually transported; includes tactical missile ground support equipment, mobile communications equipment, tactical fire direction Systems, handheld communications equipment, laser designations and range finders.