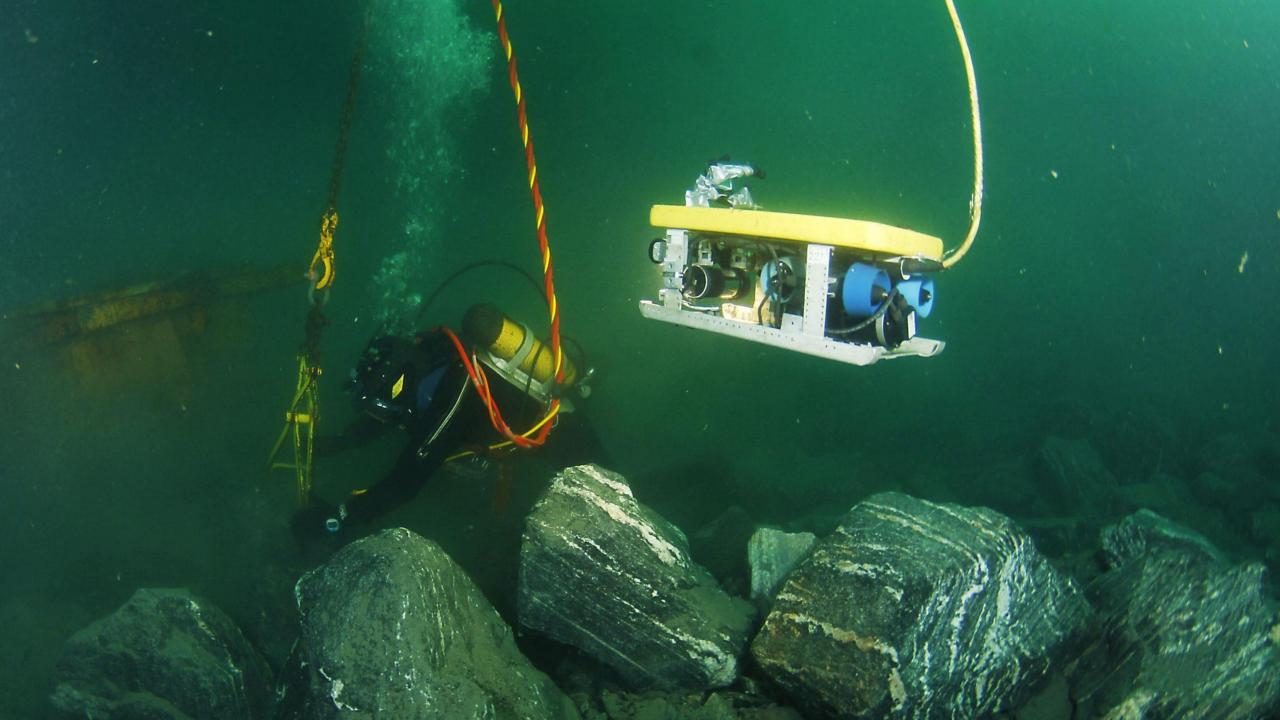

# Underwater

Helping Remotely Operated Vehicles (ROVs) with high speed thrusting, down to 6000m below sea level

Thruster Start-Up Against Water Current with Elmo's Hot Plugging

TRO-R16/800S