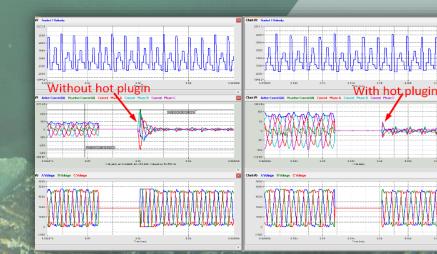

# Underwater

Helping Remotely Operated Vehicles (ROVs) with high speed thrusting, down to 6000m below sea level

Thruster Start-Up Against Water Current with Elmo's Hot Plugging

TRO-R16/800S