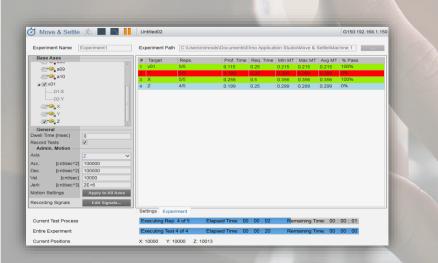

**Gold DC** 

Whistle

0

Advanced Semiconductor processing, transfer, and inspection

Fast Settling Servo speeds up wafer testing, with dedicated move & settle EASII tool