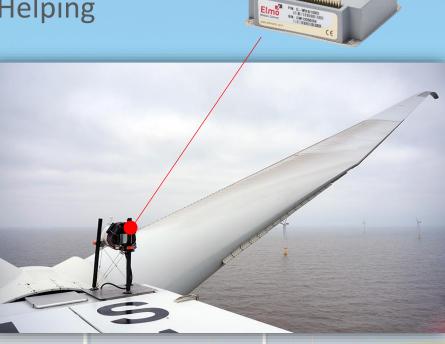

# **Clean Energy**

Turbine Mounted Wind LIDAR – Helping to maximize turbine output

#### G-WHI2.5/100

**High accuracy** voice coil movement with **high bandwidth**, and **control algorithms** to handle wind disturbances