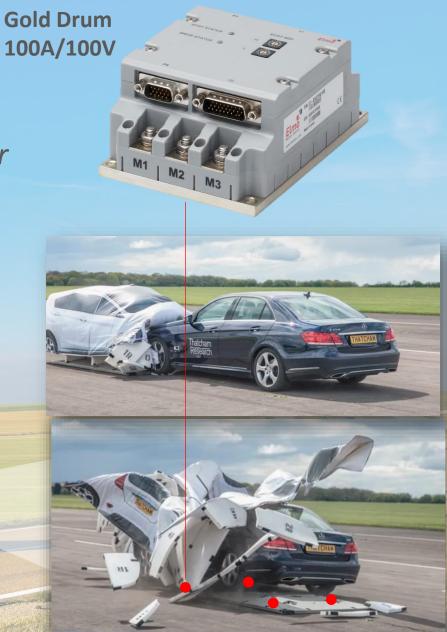

### Automotive

Driving Autonomous Robotic Platform (*Guided-Soft-Targets*) for *Advanced Driver Assistance Systems* (ADAs) – testing anti collision, lane departure, etc.

High power, in a low form factor, and absolute ruggedness